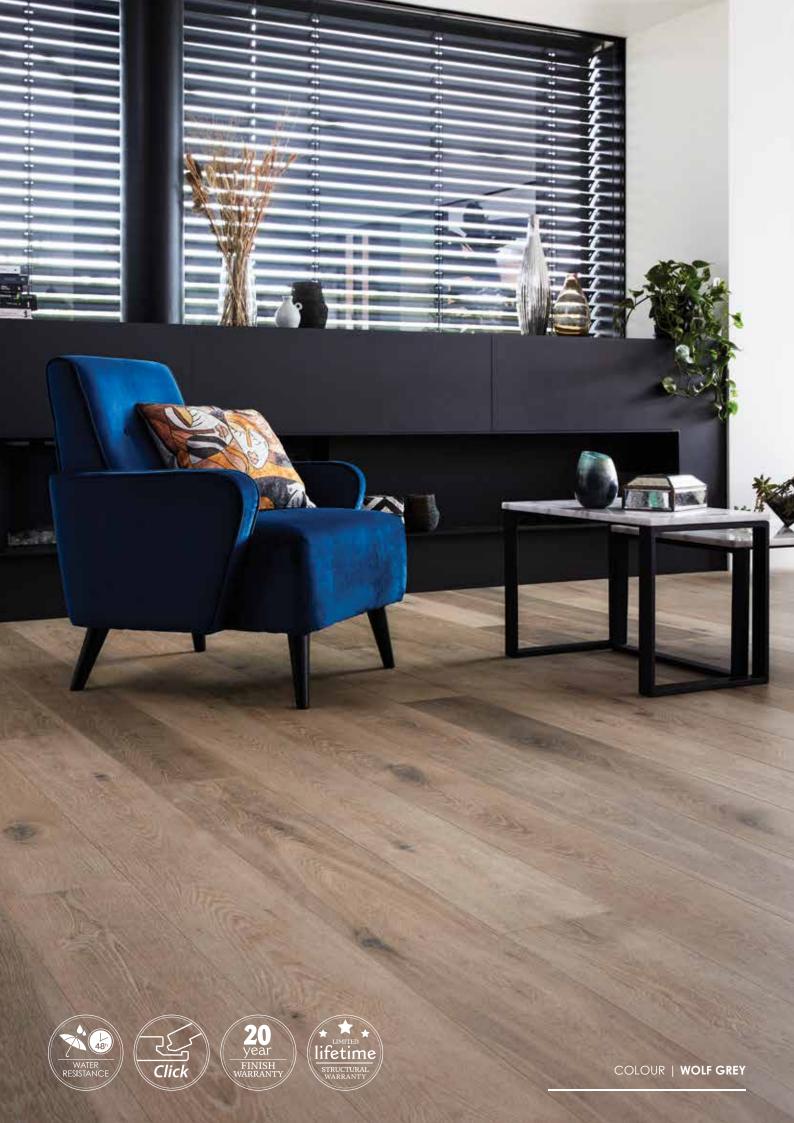

Oakleaf HD PLUS 48 Hour Water Resistant Laminate, Click Flooring for Floating Install.

SIZE: 2200 x 196 x 12mm, 1.725m<sup>2</sup> / Ctn, AC4

Sierra Oak Silk Grey

Spotted Gum

Wolf Grey

#### WATER RESISTANT TREATMENT

Not all laminate cores are the same.
Oakleaf HD PLUS is manufactured with a highly water resistant HDF core that uses specialised binders to deliver a guaranteed 48hr water resistant warranty. The specialised HDF core along with the unique click profile & bevel coating system delivers reliable protection for modern living environments.

Independent test certified for T-Seam - Swell & Seepage > 80hrs.

Specialised treatment in the core