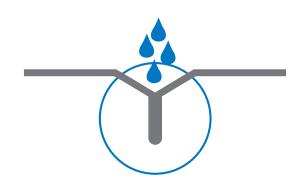

### 2 BEVEL & CLICK TONGUE TREATMENT

Both the surface bevel and the click profile tongue are treated with a water resistant coating to create a moisture barrier to avoid leakage through the click locking profile.

#### WATER RESISTANT TREATMENT

Not all laminate cores are the same.
Oakleaf HD PLUS is manufactured with a highly water resistant HDF core that uses specialised binders to deliver a guaranteed 48hr water resistant warranty. The specialised HDF core along with the unique click profile & bevel coating system delivers reliable protection for modern living environments.

Independent test certified for T-Seam - Swell & Seepage > 80hrs.

Specialised treatment in the core