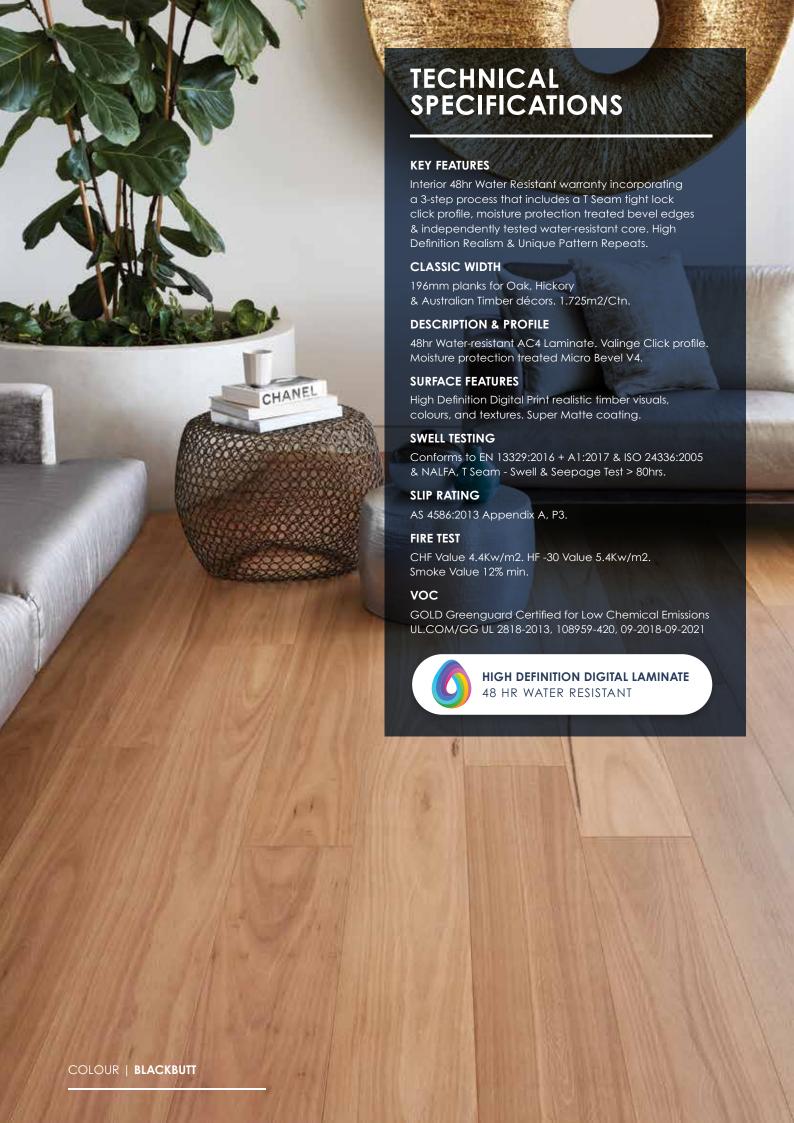

## High Definition Realism

OAKLEAF HD PLUS laminate delivers amazing realism with décor visuals so natural you would think you were looking at an actual timber plank. Using High Definition (HD) technology we have curated a stunning range of popular Australian Timber, European Oak & American Hickory décors.

## COLOURS

The colour palette presents popular Australian Timber, Hickory & Oak decors all developed using cutting edge high definition digital print technology; great depth of colour, natural features along with multiple pattern variations. Oakleaf HD PLUS laminate, you'll be amazed how realistic it looks!

Oakleaf HD PLUS 48 Hour Water Resistant Laminate, Click Flooring for Floating Install.

SIZE: 2200 x 196 x 12mm, 1.725m<sup>2</sup> / Ctn, AC4

Sierra Oak Silk Grey

Spotted Gum

Wolf Grey