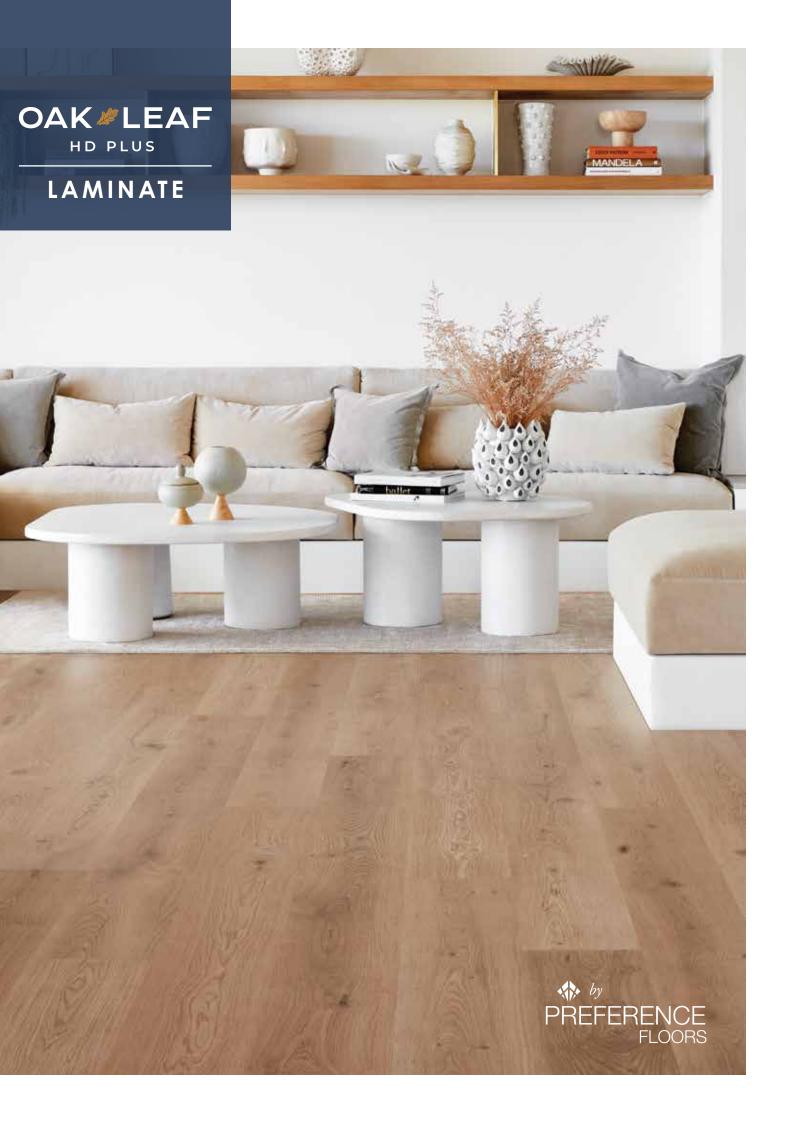

## High Definition Realism

OAKLEAF HD PLUS laminate delivers amazing realism with décor visuals so natural you would think you were looking at an actual timber plank. Using High Definition (HD) technology we have curated a stunning range of popular Australian Timber, European Oak & American Hickory décors.

## COLOURS

The colour palette presents popular Australian Timber, Hickory & Oak decors all developed using cutting edge high definition digital print technology; great depth of colour, natural features along with multiple pattern variations. Oakleaf HD PLUS laminate, you'll be amazed how realistic it looks!