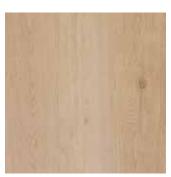

## COLOURS

The colour palette presents popular Australian Timber, Hickory & Oak decors all developed using cutting edge high definition digital print technology; great depth of colour, natural features along with multiple pattern variations. Oakleaf HD PLUS laminate, you'll be amazed how realistic it looks!

Oakleaf HD PLUS 48 Hour Water Resistant Laminate, Click Flooring for Floating Install.

SIZE: 2200 x 196 x 12mm, 1.725m<sup>2</sup> / Ctn, AC4

Sierra Oak Silk Grey

Spotted Gum

Wolf Grey