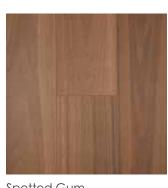

## COLOURS

The colour palette presents popular Australian Timber, Hickory & Oak decors all developed using cutting edge high definition digital print technology; great depth of colour, natural features along with multiple pattern variations. Oakleaf HD PLUS laminate, you'll be amazed how realistic it looks!

Oakleaf HD PLUS 48 Hour Water Resistant Laminate, Click Flooring for Floating Install.

SIZE: 2200 x 196 x 12mm, 1.725m<sup>2</sup> / Ctn, AC4

Sierra Oak Silk Grey

Spotted Gum

Wolf Grey