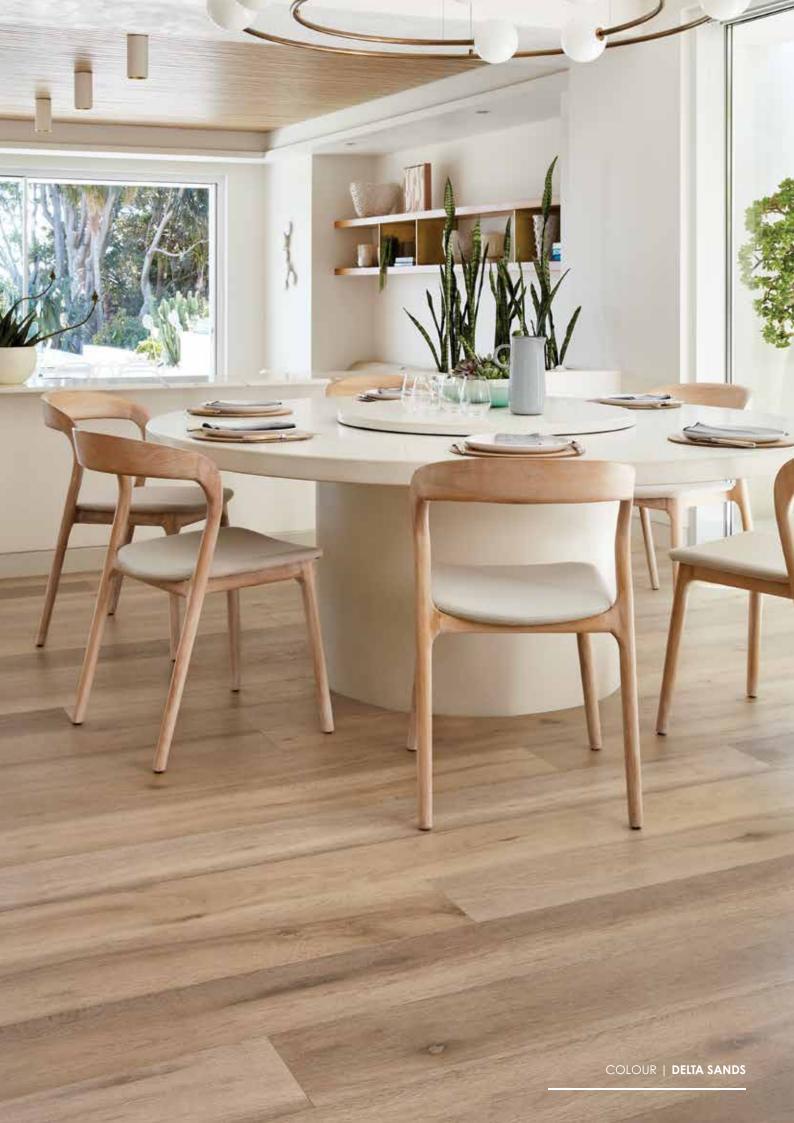

## COLOURS

The colour palette presents popular Australian Timber, Hickory & Oak decors all developed using cutting edge high definition digital print technology; great depth of colour, natural features along with multiple pattern variations. Oakleaf HD PLUS laminate, you'll be amazed how realistic it looks!