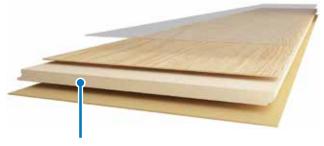

#### **UNIQUE FEATURES**

1 CLICK TECHNOLOGY

The patented 3 step Water Resistant process starts with a unique click profile that has been modified to tighten the T-Seam lock. These changes to the click geometry significantly reduce the opportunity for surface leakage.

### 2 BEVEL & CLICK TONGUE TREATMENT

Both the surface bevel and the click profile tongue are treated with a water resistant coating to create a moisture barrier to avoid leakage through the click locking profile.

#### 3 SPECIALISED HDF CORE

#### WATER RESISTANT TREATMENT

Not all laminate cores are the same.
Oakleaf HD PLUS is manufactured with a highly water resistant HDF core that uses specialised binders to deliver a guaranteed 48hr water resistant warranty. The specialised HDF core along with the unique click profile & bevel coating system delivers reliable protection for modern living environments.

Independent test certified for T-Seam - Swell & Seepage > 80hrs.

Specialised treatment in the core