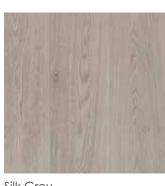

## COLOURS

The colour palette presents popular Australian Timber, Hickory & Oak decors all developed using cutting edge high definition digital print technology; great depth of colour, natural features along with multiple pattern variations. Oakleaf HD PLUS laminate, you'll be amazed how realistic it looks!

Oakleaf HD PLUS 48 Hour Water Resistant Laminate, Click Flooring for Floating Install.

SIZE: 2200 x 196 x 12mm, 1.725m<sup>2</sup> / Ctn, AC4

Sierra Oak Silk Grey

Spotted Gum

Wolf Grey