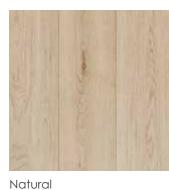

## COLOURS

The colour palette presents popular Australian Timber, Hickory & Oak decors all developed using cutting edge high definition digital print technology; great depth of colour, natural features along with multiple pattern variations. Oakleaf HD PLUS laminate, you'll be amazed how realistic it looks!

Oakleaf HD PLUS 48 Hour Water Resistant Laminate, Click Flooring for Floating Install.

SIZE: 2200 x 196 x 12mm, 1.725m<sup>2</sup> / Ctn, AC4

Sierra Oak Silk Grey

Spotted Gum

Wolf Grey