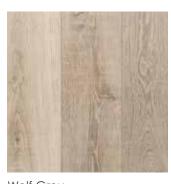

## COLOURS

The colour palette presents popular Australian Timber, Hickory & Oak decors all developed using cutting edge high definition digital print technology; great depth of colour, natural features along with multiple pattern variations. Oakleaf HD PLUS laminate, you'll be amazed how realistic it looks!

Oakleaf HD PLUS 48 Hour Water Resistant Laminate, Click Flooring for Floating Install.

SIZE: 2200 x 196 x 12mm, 1.725m<sup>2</sup> / Ctn, AC4

Sierra Oak Silk Grey

Spotted Gum

Wolf Grey