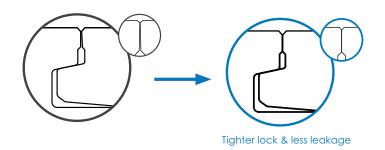

#### **UNIQUE FEATURES**

1 CLICK TECHNOLOGY

The patented 3 step Water Resistant process starts with a unique click profile that has been modified to tighten the T-Seam lock. These changes to the click geometry significantly reduce the opportunity for surface leakage.

### 2 BEVEL & CLICK TONGUE TREATMENT

Both the surface bevel and the click profile tongue are treated with a water resistant coating to create a moisture barrier to avoid leakage through the click locking profile.